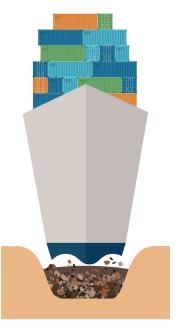

## The Port brings in 30+ million tons of cargo annually. What are the imports and exports?

Unscramble the words and match them to their pictures

cloa

atuos

perap

fmar epiqunemt

ctnonisare

slta